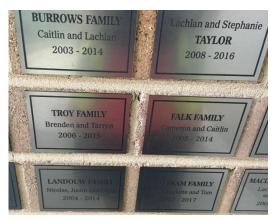

Last year we celebrated our 75<sup>th</sup> Anniversary and we are now planning on creating a "75<sup>th</sup> Anniversary Wall" – we would love for you to be included in this display with a personalised silver plaque. This wall will be a lasting legacy, showing the past and present members of the Beverley Park Community.

The plaques will be available for \$30.00 and can be personalised with your child's or family's name as well as the date. If you would like to purchase a wall plaque to be included in this commemorative display, please complete the slip below and return to school with correct money by **Friday 21**<sup>st</sup> **July**.

Thank you for support with this exciting and worthwhile project.

Kind regards The P&C

Plaque Wording:

**FXAMPLE PLAQUES** 

|                                                         | EXAMPLE PLAQUES |                           |
|---------------------------------------------------------|-----------------|---------------------------|
| 75 <sup>th</sup> Anniversary Commemorative Wall Display |                 |                           |
| Name:                                                   | Class:          | Date:                     |
| Contact Number:                                         | Payment         | Type: Cash Direct Deposit |